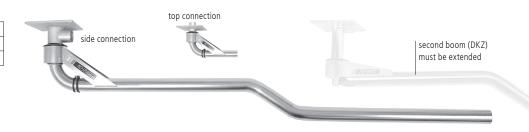

The Air-boom eliminates the hose being dragged or left lying on the ground and gives the operator more space for movements.

Available for: Wall-, Floor- and Ceiling mounting for vacuum or drying.

 $\textbf{LU-2"DZ} \hspace{0.1cm} \text{(Air-boom "Z" for Ceiling installation)}$ 

| Part No. | L1   | D  | Connection | Weight |
|----------|------|----|------------|--------|
| 60.324   | 5'3" | 2" | side       | 19 lbs |
| 60.326   | 5'3" | 2" | top        | 18 lbs |

Part No. includes one boom.