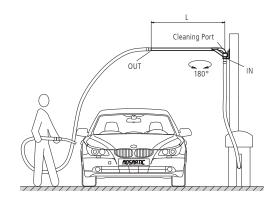

The Air-boom eliminates the hose being dragged or left lying on the ground and gives the operator more space for movements.

Available for: Wall-, Floor- and Ceiling mounting for vacuum or drying.

 $\textbf{LU-2"DZ} \hspace{0.1cm} \text{(Air-boom "Z" for Ceiling installation)}$ 

### **LU-W** (Air-boom straight, wall mounted)

|          |      | J ,  |            | ,      |
|----------|------|------|------------|--------|
| Part No. | L1   | D    | Connection | Weight |
| 60.302   | 5'3" | 1.5" | bottom     | 17 lbs |
| 60.311   | 5'3" | 2"   | bottom     | 18 lbs |