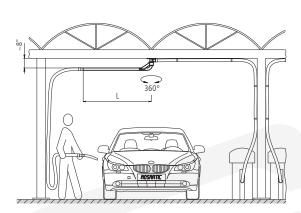

#### **Floor Mount**

- √ for 1 to 2 booms
- √ up to 180° or 360° rotation
- √ polished stainless steel
- √ tough design
- √ ready to use

## **MOSMATIC Dry**

- √ dryer for Air-boom
- √ ready to use

MOSARTIC

LU-B (Floor Mount 360°)

| Part No. | D    | Weight |
|----------|------|--------|
| 60.303   | 1.5" | 38 lbs |
| 60.312   | 2"   | 48 lbs |