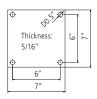

## **Ceiling Mounting Plate**

### **Wall Mounting Plate**

Bearable load for each bore at least 30'000 N (for example 1/2" bolt)