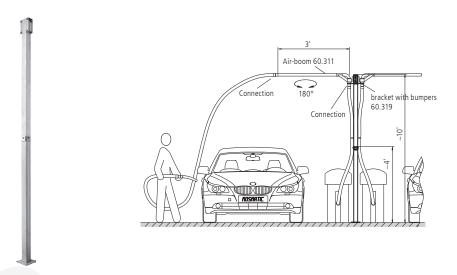

The Air-boom eliminates the hose being dragged or left lying on the ground and gives the operator more space for movements.

Available for: Wall-, Floor- and Ceiling mounting for vacuum or drying.

 $\textbf{LU-2"DZ} \hspace{0.1cm} \text{(Air-boom "Z" for Ceiling installation)}$ 

### **LU-W** (Air-boom straight, wall mounted)

|          |      | J ,  |            | ,      |
|----------|------|------|------------|--------|
| Part No. | L1   | D    | Connection | Weight |
| 60.302   | 5'3" | 1.5" | bottom     | 17 lbs |
| 60.311   | 5'3" | 2"   | bottom     | 18 lbs |