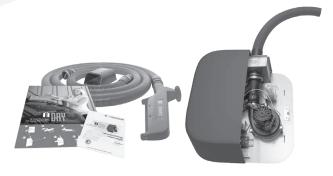

## **MOSMATIC DRY**

Dryer unit suitable for all MOSMATIC Airbooms. A new attraction in your wash bay.

| Part No. | Weight |
|----------|--------|
| 60.397   | 70 lbs |

Accessories see page 108

Universal dryer used for cars, motorcycles and boats. For wall or ceiling installations. Also installs directly to vacuum cleaner universal mounting plate.

- Ready to use: dryer, 120VAC, illuminated - 2x 7 ampere motors
- air-gun
- gun-holder
- hoses for connections
- operator's guide board assembly instructions