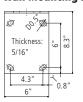

## **Ceiling Mounting Plate**

### **Wall Mounting Plate**

Bearable load for each bore at least 30'000 N (for example 1/2" bolt)