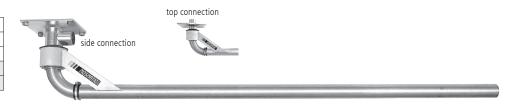

**LU-D** (Air-boom straight, ceiling mounted)

| Part No. | L1   | D    | Connection | Weight |
|----------|------|------|------------|--------|
| 60.301   | 5'3" | 1.5" | side       | 17 lbs |
| 60.306   | 5'3" | 1.5" | top        | 18 lbs |
| 60.310   | 5'3" | 2"   | side       | 17 lbs |
| 60.313   | 5'3" | 2"   | top        | 18 lbs |
|          |      |      |            |        |