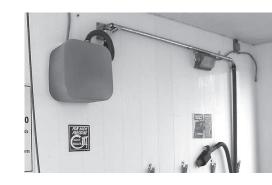

## **MOSMATIC Dry**

- √ dryer for Air-boom
- √ ready to use

MOSARTIC

LU-B (Floor Mount 360°)

| Part No. | D    | Weight |
|----------|------|--------|
| 60.303   | 1.5" | 38 lbs |
| 60.312   | 2"   | 48 lbs |

## **MOSMATIC DRY**

Dryer unit suitable for all MOSMATIC Airbooms. A new attraction in your wash bay.

| Part No. | Weight |
|----------|--------|
| 60.397   | 70 lbs |

Accessories see page 108

Universal dryer used for cars, motorcycles and boats. For wall or ceiling installations. Also installs directly to vacuum cleaner universal mounting plate.

- Ready to use: dryer, 120VAC, illuminated - 2x 7 ampere motors
- air-gun
- gun-holder
- hoses for connections
- operator's guide board assembly instructions