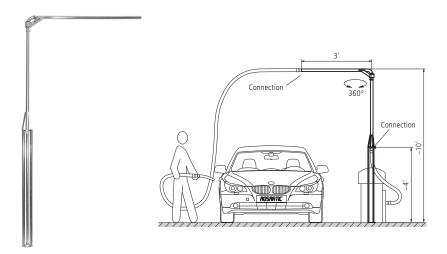

The Air-boom eliminates the hose being dragged or left lying on the ground and gives the operator more space for movements.

Available for: Wall-, Floor- and Ceiling mounting for vacuum or drying.

 $\textbf{LU-2"DZ} \hspace{0.1cm} \text{(Air-boom "Z" for Ceiling installation)}$ 

**LU-D** (Air-boom straight, ceiling mounted)

| Part No. | L1   | D    | Connection | Weight |
|----------|------|------|------------|--------|
| 60.301   | 5'3" | 1.5" | side       | 17 lbs |
| 60.306   | 5'3" | 1.5" | top        | 18 lbs |
| 60.310   | 5'3" | 2"   | side       | 17 lbs |
| 60.313   | 5'3" | 2"   | top        | 18 lbs |
|          |      |      |            |        |

### **LU-W** (Air-boom straight, wall mounted)

|          |      | J ,  |            | ,      |
|----------|------|------|------------|--------|
| Part No. | L1   | D    | Connection | Weight |
| 60.302   | 5'3" | 1.5" | bottom     | 17 lbs |
| 60.311   | 5'3" | 2"   | bottom     | 18 lbs |