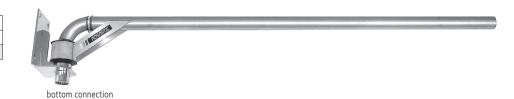

### **LU-W** (Air-boom straight, wall mounted)

|          |      | J ,  |            | ,      |
|----------|------|------|------------|--------|
| Part No. | L1   | D    | Connection | Weight |
| 60.302   | 5'3" | 1.5" | bottom     | 17 lbs |
| 60.311   | 5'3" | 2"   | bottom     | 18 lbs |